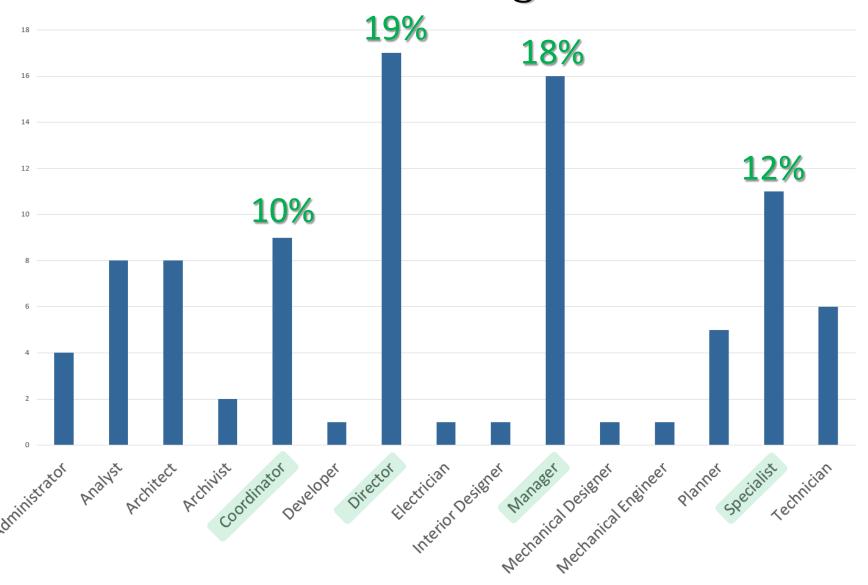

an State University

University of Michigan

Western Michigan University

Minnesota

University of Minnesota

Misouri

Wasghinton University in St. Louis

Montana

Montana State University

**North Carolina** 

**Duke University** 

**UNC-Chapel Hill** 

**New Hampshire** 

University of New Hampshire

**New Yoru** 

University at Buffalo

Ohio

The Ohio State University

Oregon

Oregon State University

Pennsylvania

University of Pennsylvania

**Rhode Island** 

**Brown University** 

**Tennessee** 

University of Tennessee

Vanderbilt University

**Texas** 

The University of Texas at Austin

University of North Texas

University of Texas at Austin

Utah

Dixie State University

Virginia

**NAVFAC Atlantic** 

Wisconsin

University of Wisconsin - Madison



### **Position Categories**





# Enjoy the Conference!



# Paul Aubin

Welcome to CFTA!



# Welcome

2017 CFTA Annual Conference

Madison, Wisconsin August 1<sup>st</sup> – 4<sup>th</sup>